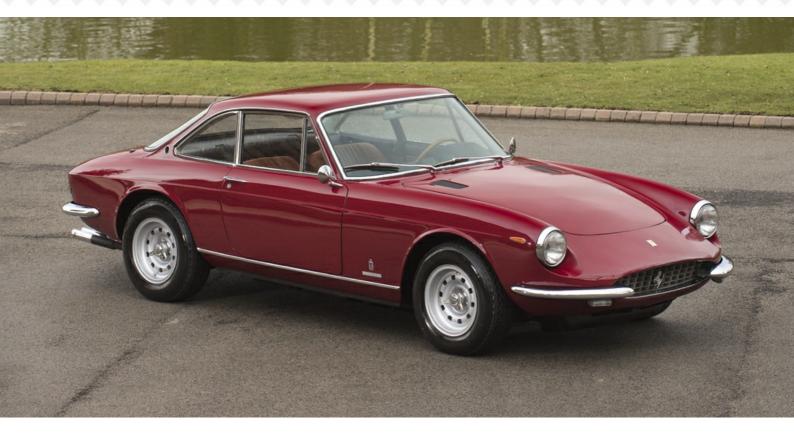

## **1969 FERRARI 365 GTC**

Rosso Cina with Tan

| Mileage      | 14,288 miles | Engine Capacity | 4390сс |
|--------------|--------------|-----------------|--------|
| Body Style   | Coupe        | Fuel            | Petrol |
| Transmission | Manual       | Chassis No.     | 12141  |

This example is one of only 150 ever produced. It is considered by many to be one of the best all-round Ferraris ever built, as it is nimble, quick and exclusive, representing the epitome of sophistication. This particular example is total matching numbers, including chassis, body, engine and gearbox, and is finished in its original colour of Rosso Cina. Cosmetically, it presents exceptionally and benefits from a recent mechanical overhaul, including a rebuild of the gearbox. The car also comes complete with full Ferrari †Red Book' Classiche certification.