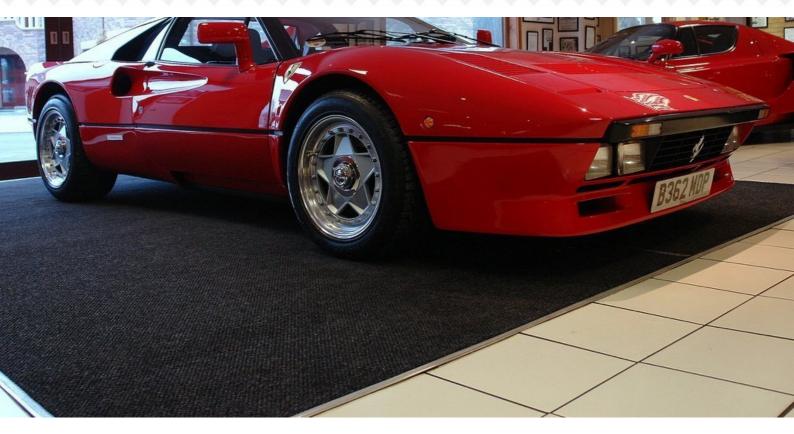

## **1985 FERRARI 288 GTO** Rosso Corsa with Black with Red Inserts

UK car, air conditioning, special order with red leather inserts from the factory, full service history, original hand books, service book, wallet, luggage, plus many other items the first owners received, this car is in perfect condition throughout and always been in UK ownership in the hands of some of the most well-known collectors, this car has to be one of the best GTOs in existence!