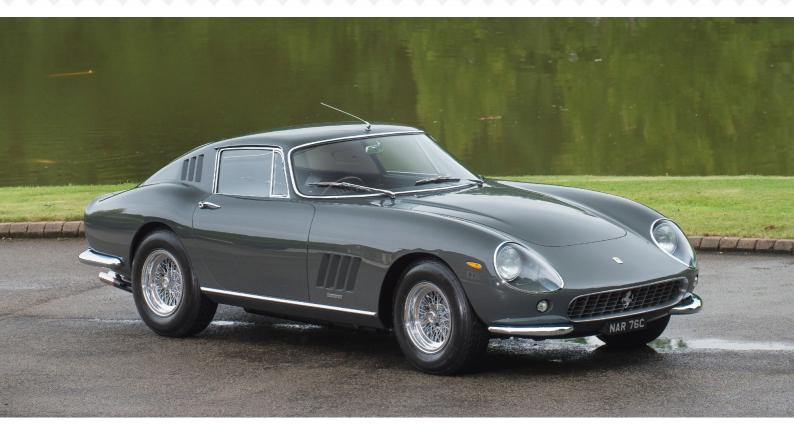

## 1965 FERRARI 275 GTB 6C RHD

Grigio Scuro with Black Leather

| Mileage      | 60,439 miles | Engine Capacity | 3285cc |
|--------------|--------------|-----------------|--------|
| Body Style   | Coupe        | Fuel            | Petrol |
| Transmission | Manual       | Chassis No.     | 07715  |

One of only 11 right-hand drive short nose 275s ever produced with the more powerful six carburettor engine setup. Delivered new in September 1965 finished in Bianco Italver over a Black leather interior and with the optional Borrani wire wheels. Fresh from a total â€body-off' restoration by UK based award winning restorers Barkaway. A total matching number example that offers the next custodian the opportunity to competitively compete at any of the world's leading concours events or use and enjoy as was intended when built.