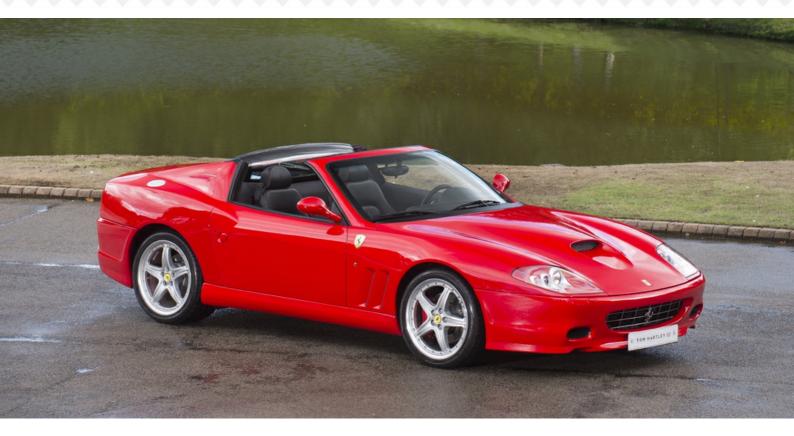

## 2006 FERRARI 575MSuperamerica F1 2dr Auto F1

## Rosso with Nero with Rosso Stitching £285,000

| Mileage      | 3,470 miles    | Engine Capacity | 5748cc |
|--------------|----------------|-----------------|--------|
| Body Style   | Convertible    | Fuel            | Petrol |
| Transmission | Semi Automatic | Chassis No.     | 144854 |

1 of only 559 Superamerica's ever produced. Optional extras ordered new include; Rosso stitching throughout, Rosso instrument panel, Scuderia Ferrari shields and Rosso brake callipers. Still complete with its; original books including the warranty/service supplement, leather tool case that is complete with its full set of tools, tyre inflator kit and car cover. Recently serviced and presented in as new condition throughout and accompanied by a well documented history file.