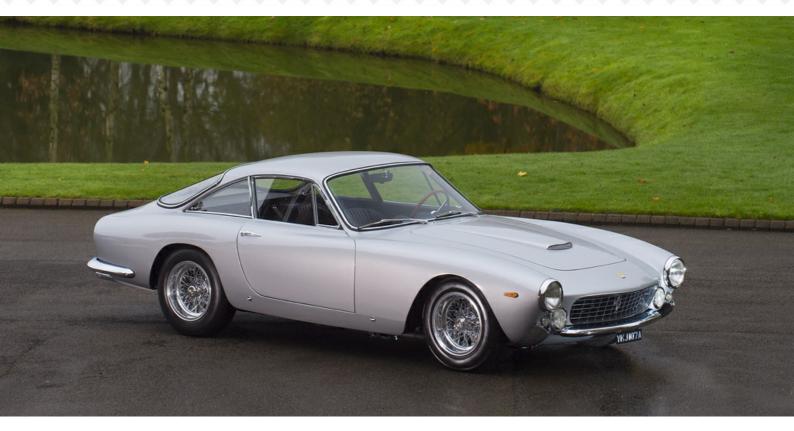

## 1963 FERRARI 250 GT Berlinetta Lusso

## Grigio Argento with Nero **£POA**

| Mileage      | 16,441 miles | Engine Capacity | 2953сс |
|--------------|--------------|-----------------|--------|
| Body Style   | Coupe        | Fuel            | Petrol |
| Transmission | Manual       | Chassis No.     | 5231   |

The 176th of only 350 250 GT Berlinetta Lusso examples produced. Presented in its very desirable original colours of Argento over Nero, a matching numbers example and fresh from a nut and bolt restoration by marque specialists Bob Houghton. Believed to have only covered 26,460km from new and came from a 30 year long ownership. Accompanied by an original toolkit, jack, original 250 GT Lusso factory brochure plus a well documented history file which includes service invoices from 1976 up to and including the recent restoration photos and invoices.