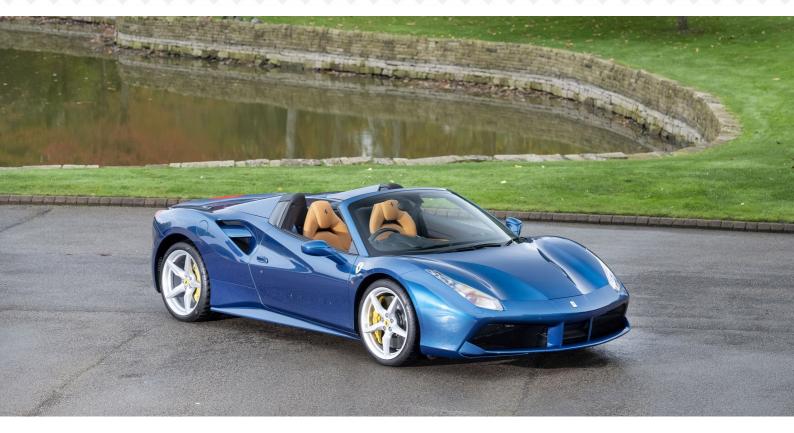

## 2018 FERRARI 488 SpiderF1 Blu Abu Dhabi with Beige Leather £SOLD

| Mileage      | 3,324 miles    | Engine Capacity | 3902cc |
|--------------|----------------|-----------------|--------|
| Body Style   | Convertible    | Fuel            | Petrol |
| Transmission | Semi-automatic | Chassis No.     | 236521 |

A very stunning UK supplied example that was ordered new with the following optional extras; full electric seats, carbon fibre driver zone with LED's, carbon fibre tunnel bridge, Blu Abu Dhabi coloured safety belts, carbon fibre dashboard inserts, embroidered prancing horse on seats, Blu Abu Dhabi stitching, carbon fibre rear air ducts, outer carbon fibre b-pillar trim, Giallo Modena rev.counter, functional equipment, high emotion low emission, Scuderia Ferrari shields on the wings, Giallo Modena brake calipers, front parking sensors and Navtrak anti-theft system.