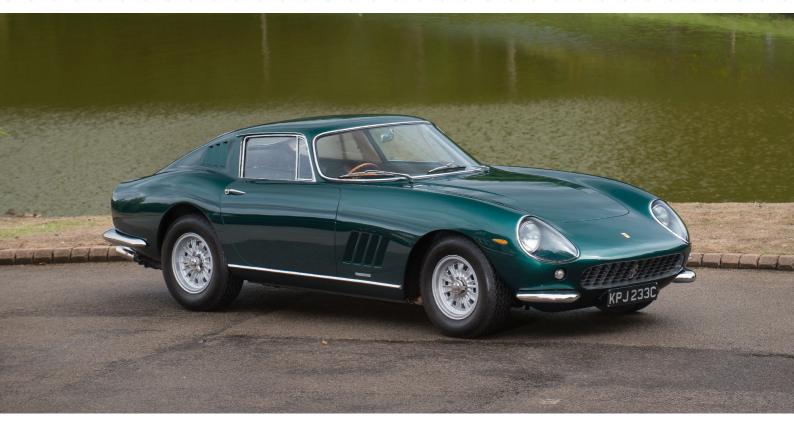

## 1965 FERRARI 275 GTB Verde Pino with Beige £SOLD

| Mileage      | 79,593 miles | Engine Capacity | 3285cc |
|--------------|--------------|-----------------|--------|
| Body Style   | Coupe        | Fuel            | Petrol |
| Transmission | Manual       | Chassis No.     | 06901  |

One of only 40 UK right-hand drive examples. Delivered new to Sir Max Aitken and later owned by Lord Anthony Bamford. A total matching number example that's fresh from a cosmetic restoration and a complete mechanical overhaul. Complete with a wonderful history file which includes its original factory invoice, dealer invoice, period correspondence between Colonel Ronnie Hoare and Sir Max Aitken plus much more.