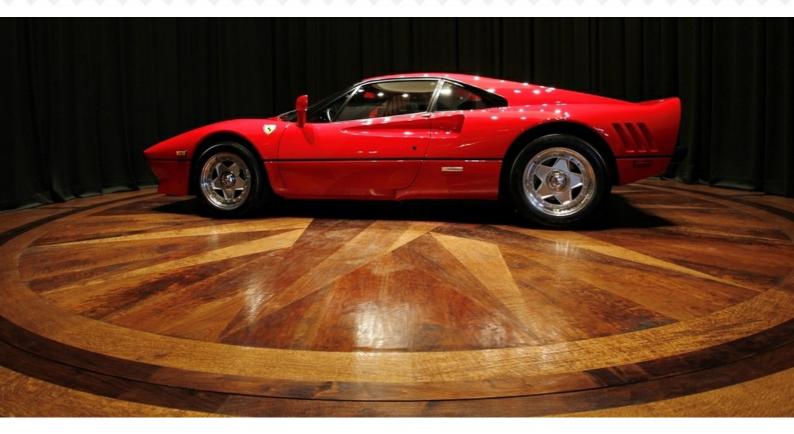

## **1985 FERRARI 288 GTO**

Rosso Corsa with Black Leather

| Mileage      | 93 miles | Engine Capacity | 2855cc |
|--------------|----------|-----------------|--------|
| Body Style   | Coupe    | Fuel            | Petrol |
| Transmission | Manual   | Chassis No.     | 57495  |

Undoubtedly the greatest 288 GTO in the world! 149km from new, delivered new to the famed Ferrari dealership owner Ed Wettach who kept the car until 2011 before selling to the second owner, a discerning Ferrari collector, who we purchased the car from. Complete with original books, wallet, certificate of origin, original factory invoice, spare keys plus total correspondence relating to the car from new. A very special museum piece that could in the future be a real reference car!