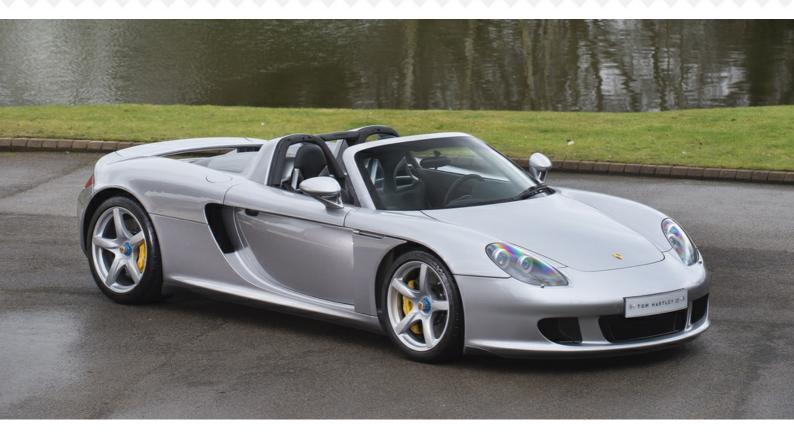

## 2004 PORSCHE Carrera GT

GT Silver with Natural Dark Grey

| Mileage      | 9,880 miles | Engine Capacity | 5733cc |
|--------------|-------------|-----------------|--------|
| Body Style   | Targa       | Fuel            | Petrol |
| Transmission | Manual      | Chassis No.     | 000091 |

Production number 402, a very well maintained example from new and last serviced less than 200km ago. The former property of an F1 racing driver which should give peace of mind it's been driven properly unlike other examples of this supercar that come to market. Complete with its original handbooks including its service/warranty supplement, leather pouch, certificate of authenticity, spare key, wheel nut, roof straps and warning triangle plus a well documented history file.