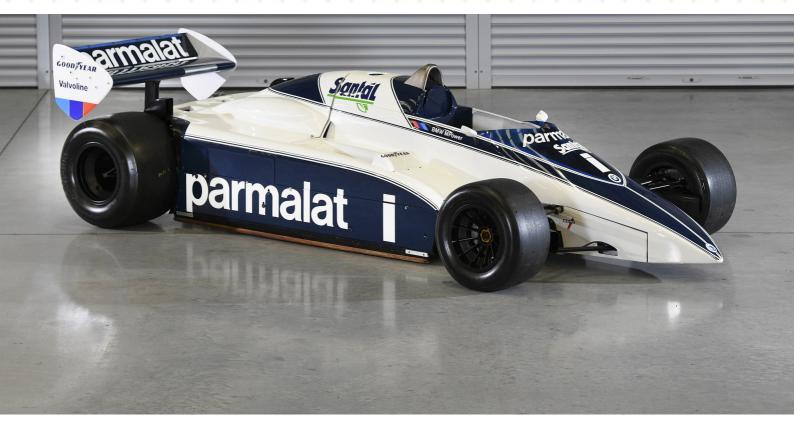

## **1981 Brabham BT50**White with Parmalat Livery

Included in the sale of the Ecclestone Grand Prix Collection.

The only surviving example in existence.

The model in which BMW made their debut in Formula One.

Brabham's first ever turbo-powered car.

Raced by Nelson Piquet and Riccardo Patrese.

A complete car that is presented in running condition and had never before been offered for sale.