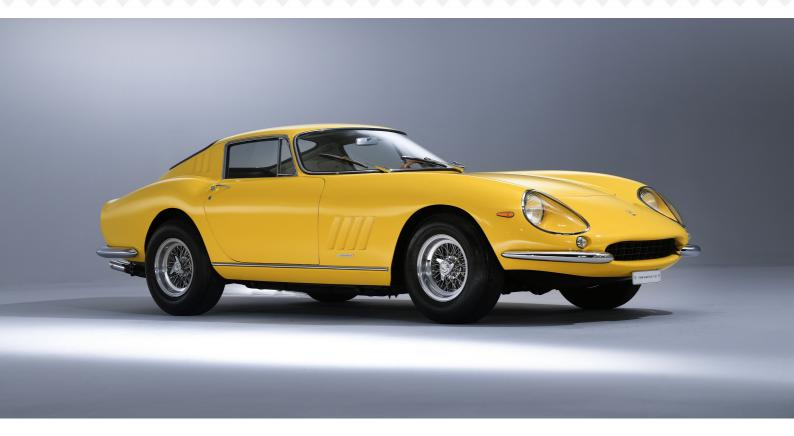

## 1965 FERRARI 275 GTBAlloy

## Yellow with Black Leather **£POA**

| Mileage      | N/A miles | Engine Capacity | 3285cc |
|--------------|-----------|-----------------|--------|
| Body Style   | Coupe     | Fuel            | Petrol |
| Transmission | Manual    | Chassis No.     | 08013  |

A rare alloy-bodied long nose 275 GTB.

One of very few aluminium bodied 275 GTBs delivered new in the stunning Oro Chiaro Metallizzato.

A full matching number example including its chassis, body, engine and transaxle, as confirmed by its Ferrari †Red Book' Classiche certification.