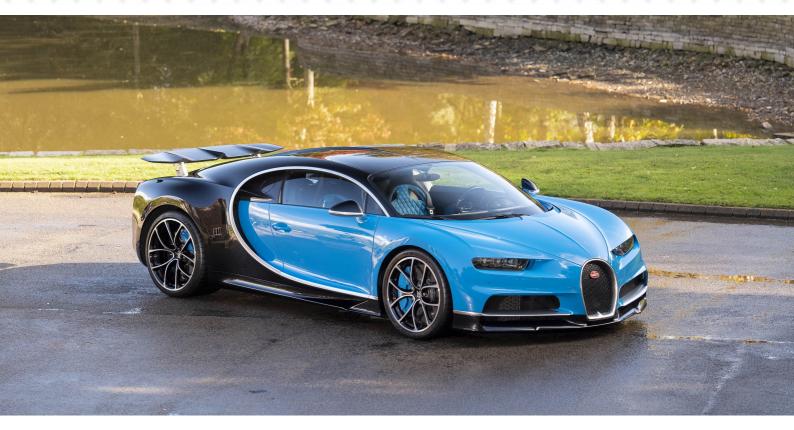

 $\label{eq:A-European supplied} A \ {\it European supplied}, \ {\it stunning spec example}.$ 

It is evident the first owner put much thought into the original configuration, Nocturne black exterior paint is complimented by a Bugatti light blue sport contrasting colour, in addition the car has Nocturne black Diamond cut wheels with Bugatti light blue sport brake callipers. The interior is a matching Beluga black and Bugatti light blue sport leather interior trim and the more comfortable quilted comfort seats were specified. Colour coded seat belts and Carbon package steering wheel with Bugatti light blue sport stitching were also fitted.