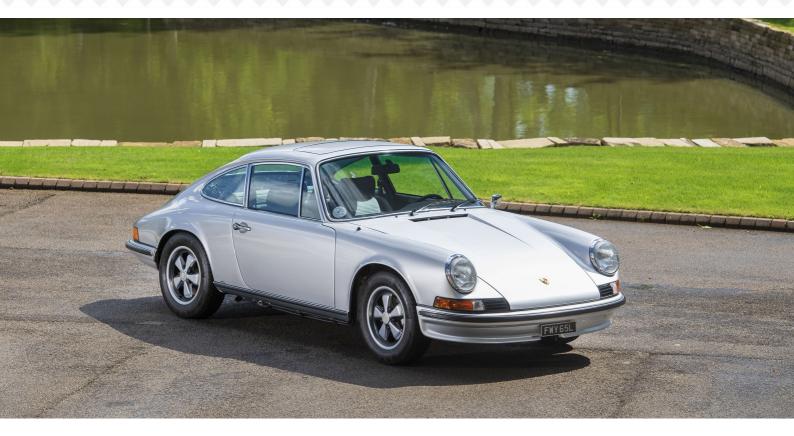

## 1973 PORSCHE 911 2.4SCoupe

## Silver Metallic with Black with Houndstooth **£SOLD**

| Mileage      | N/A miles | Engine Capacity | 2341cc |
|--------------|-----------|-----------------|--------|
| Body Style   | Coupe     | Fuel            | Petrol |
| Transmission | Manual    | Chassis No.     | 300921 |

A beautifully restored, matching number example that is finished in its original colour combination of Silver Metallic over a Black interior. Delivered new in March 1973 with a host of optional extras including a heated rear screen and an electric sliding roof.