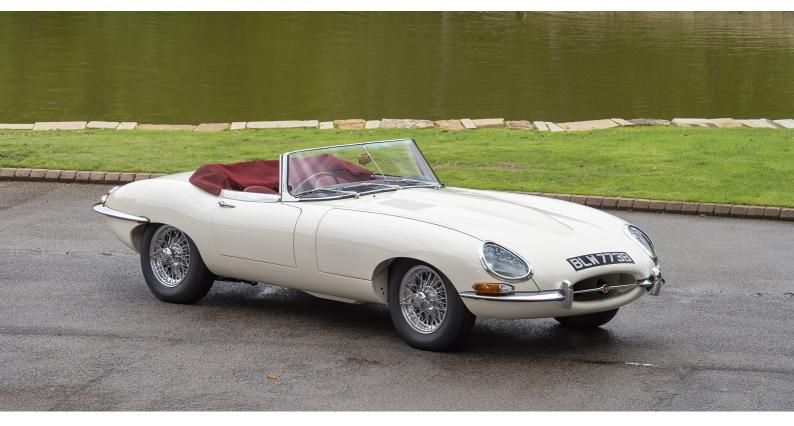

## 1964 JAGUAR E-TYPE S1 3.8 ROADSTER

## Cream with Red **£SOLD**

| Mileage      | N/A miles   | Engine Capacity | 3781cccc |
|--------------|-------------|-----------------|----------|
| Body Style   | Convertible | Fuel            | Petrol   |
| Transmission | Manual      | Chassis No.     | 850921   |

One of the last Series 1 3.8 Litre examples produced. Expertly restored by Jaguar Classic Works and the first E-type 'reborn' to be offered for re-sale. Modern upgrades include power steering and air conditioning. A matching number car that has been used very little since its restoration and is presented in its original colours. Complete with a very well documented history file, it is one of the finest restored E-types we have ever seen.