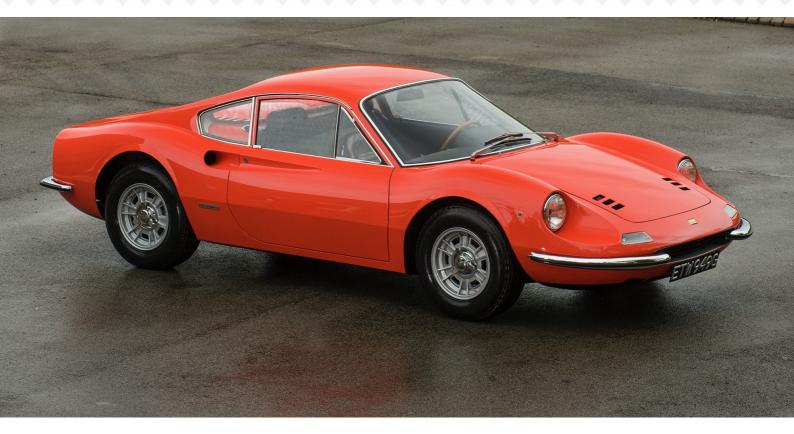

## 1969 FERRARI Dino 206 GT

Rosso Dino with Black

| Mileage      | 45,278 miles | Engine Capacity | 1986cc |
|--------------|--------------|-----------------|--------|
| Body Style   | Coupe        | Fuel            | Petrol |
| Transmission | Manual       | Chassis No.     | 00152  |

1 of only 152 Dino 206 GTs ever built and 1 of only 2 officially imported UK cars. Ex-Eric Clapton, complete body-off nut and bolt restoration, original colours, total matching numbers, complete with original books, jacking kit and wheel chock, regarded as the finest and most correctly restored 206 GT in existence. A car that would enhance even the most important of Ferrari collections!