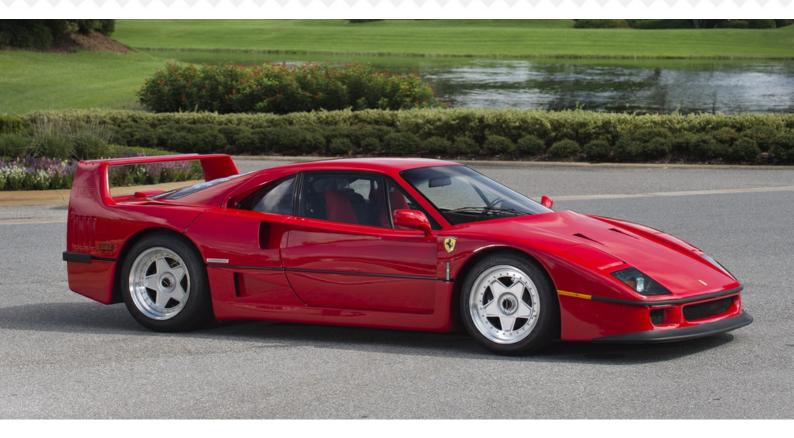

## 1990 FERRARI F40 (U.S. Car)

Rosso with Red Large Seats

| Mileage      | 1,556 miles | Engine Capacity | 2936cc |
|--------------|-------------|-----------------|--------|
| Body Style   | Coupe       | Fuel            | Petrol |
| Transmission | Manual      | Chassis No.     | 087041 |

This example, the 77th of only 213 ever produced to U.S. specification, has only 1,556 miles and is indistinguishable from new, with all the factory markings still evident throughout. It comes complete with books, original wallet, workshop manual, spare parts catalogue, tool kit, wheel nut, tyre inflator, car cover and the Ferrari †Red Book' Classiche certification binder, which confirms that the car is as it left the factory over 26 years ago. \*Please note that this car is located in America and titled in that country.\*