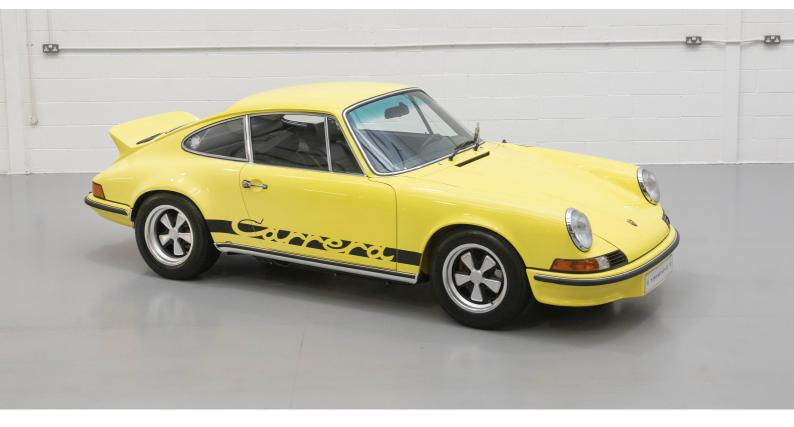

## 1973 PORSCHE 911 2.7 RS Touring

## Light Yellow with Black **£595,000**

| Mileage      | 48,863 miles | Engine Capacity | 2687cc |
|--------------|--------------|-----------------|--------|
| Body Style   | Coupe        | Fuel            | Petrol |
| Transmission | Manual       | Chassis No.     | 600955 |

Finished in its original colours of Light Yellow over Black, which is one of the most desirable colour combinations for the model and freshly serviced and prepared for sale by model specialists Autofarm 1973 Ltd.