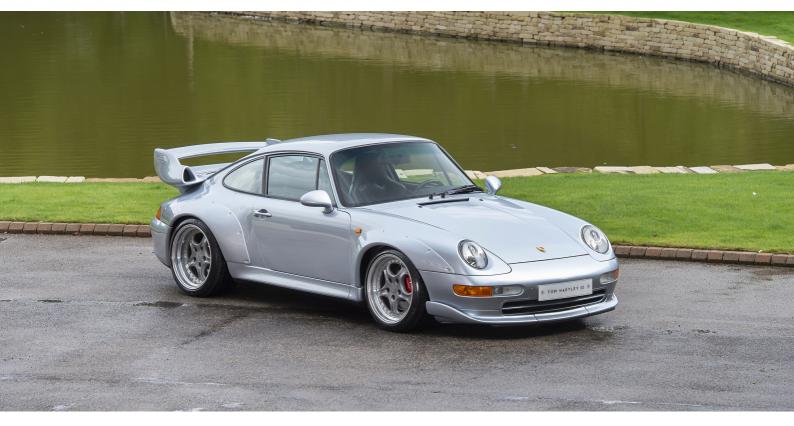

## 1995 PORSCHE 911 GT2

## Polar Silver with Black Leather **£SOLD**

| Mileage      | 10,013 miles | Engine Capacity | 3600cc |
|--------------|--------------|-----------------|--------|
| Body Style   | Coupe        | Fuel            | Petrol |
| Transmission | Manual       | Chassis No.     | 392099 |

The ultimate road-going 993 and one of only 194 †street versions' ever produced. Delivered new to world renowned collector Giorgio Perfetti and fitted from new with the important optional extras of bucket seats, air conditioning plus driver and passenger airbags. It has been part of a world class Porsche collection since 2012 and presented in outstanding condition throughout. Complete with its original handbooks including the warranty/service supplement, leather pouch, spare key and history file.