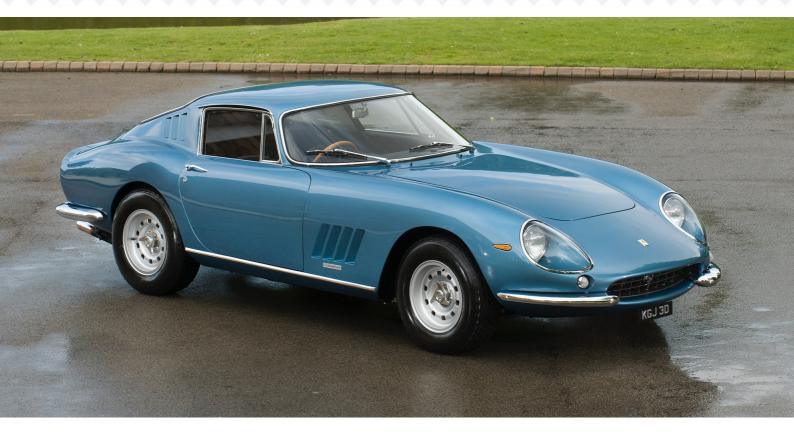

## 1966 FERRARI 275 GTB 6C

Celeste Chiaro with Black

| Mileage      | 18,641 miles | Engine Capacity | 3285cc |
|--------------|--------------|-----------------|--------|
| Body Style   | Coupe        | Fuel            | Petrol |
| Transmission | Manual       | Chassis No.     | 08391  |

A very rare right-hand drive, late production example benefiting from the much improved â€Torque Tube' setup, eliminating previous vibration problems suffered on 275s. Total matching numbers, original colours, delivered new to legendary Col. Ronnie Hoare, complete with both alloys plus Borrani wire wheels and an original tool roll. Fresh from a sympathetic restoration, simply stunning and regarded by many as the ultimate variation of the 275 series.