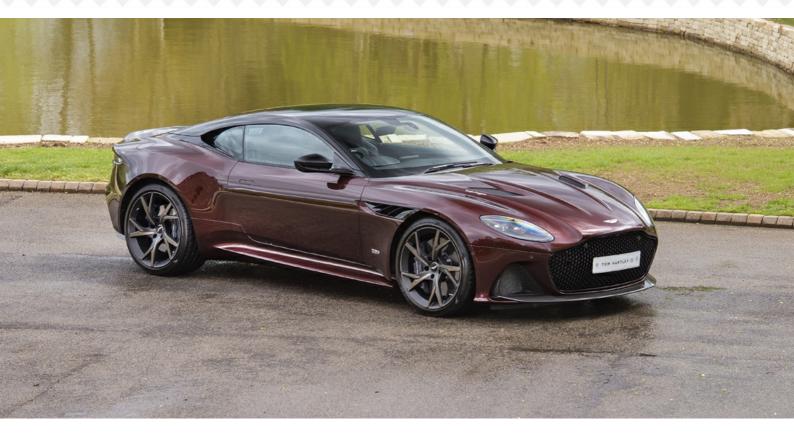

## 2019 ASTON MARTIN DBSSuperleggera Divine Red with Obsidian Black and Chancellor Red £217,500

| Mileage      | 690 miles | Engine Capacity | 5204cc |
|--------------|-----------|-----------------|--------|
| Body Style   | Coupe     | Fuel            | Petrol |
| Transmission | Automatic | Chassis No.     | R00609 |

The new DBS Superleggera is the ultimate production Aston Martin, a 5.2-litre bi-turbo V12 that produces 715 bhp and a top speed of 211 MPH. This virtually new example is Finished in the special order colour of Divine Red with optional extras which include; a 2 + 2 seating arrangement of DBS Placed Perforation, ventilated, Obsidian Black leather sports plus seats with Triaxial quilting, welt leather accents in Chancellor Red, non-adjustable bolsters, Warm charcoal seatbelts, and Aston Martin wings in Chancellor Red embroidered onto the headrests, a Dark Chrome with the Satin Carbon Interior Pack which comprises of upper trim in Obsidian Black leather, upper stitching in Chancellor Red, lower trim in Obsidian Black leather with lower trim stitching in Chancellor Red, Monotone trim split line, Obsidian Black carpet with base floor mats, headlining in Pure Black Alcantara, carbon fibre and leather Sports teering wheel, Facia trim (trim inlay) in Piano Black, Touchtronic 3 gearbox type, Aston Martin Premium Audio System, Bright Chrome (Black Wings Infill) Badge, painted exterior door release, Gloss black mirror caps, Hood Louvre Bonnet mesh in black with the standard underbonnet pack, front plinth fitment in boot bag,