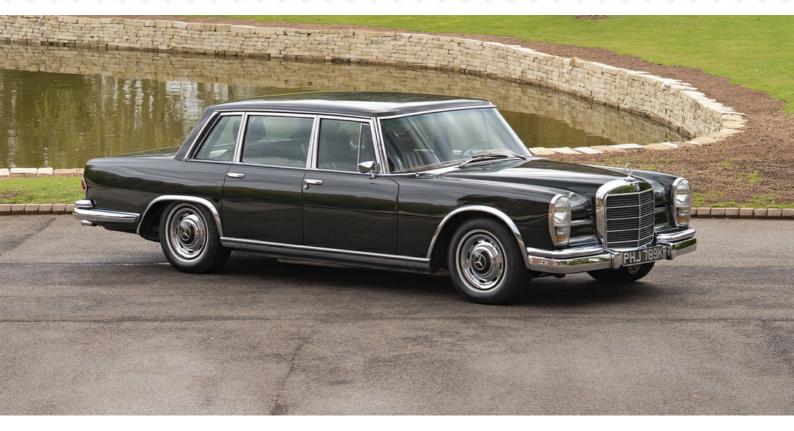

## **1969 MERCEDES-BENZ 600 SWB** Dark Olive Green with Havana Leather

| Mileage      | 63,013 miles             | Engine Capacity | 6332cc |
|--------------|--------------------------|-----------------|--------|
| Body Style   | Saloon                   | Fuel            | Petrol |
| Transmission | Automatic with Tiptronic | Chassis No.     | 001197 |

Delivered new in the special order colour of Dark Olive Green. Very few owners from new, meticulously cared for throughout its life and fresh from a sympathetic cosmetic restoration and thorough mechanical overhaul by model experts. Complete with its original pouch, handbooks which includes its factory data card and well documented history file. One of the very best examples anywhere!