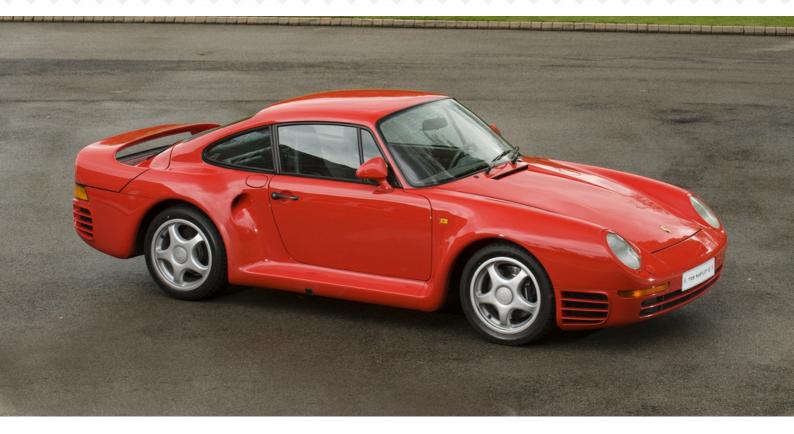

## **1987 PORSCHE 959 Komfort** Guards Red with Triple Grey Leather

A very early production car, full Komfort model with both hydraulic lift system and dampener control system, heated sports seats, still complete with its matching leather pouches, just completed a major service at Porsche Cars Great Britain, amazing condition throughout, one of the very best examples of this iconic supercar!