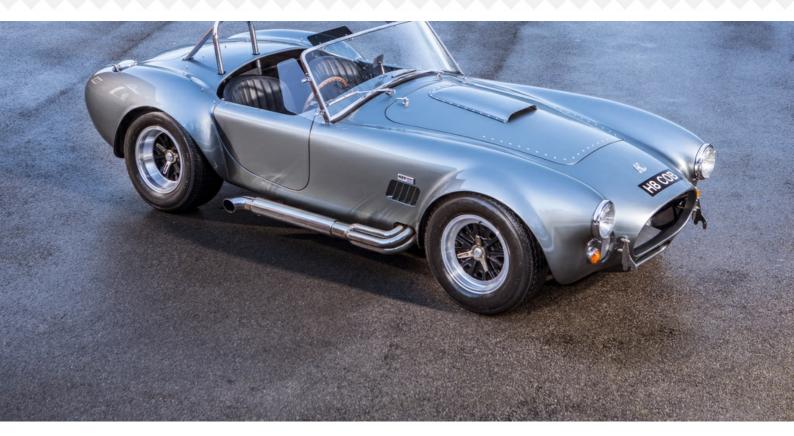

## **1991 AC Cobra 427 MkIII** Silver with Black Connolly Leather

| Mileage      | 3,385 miles    | Engine Capacity | 7000cc  |
|--------------|----------------|-----------------|---------|
| Body Style   | Roadster Coupe | Fuel            | Petrol  |
| Transmission | Manual         | Chassis No.     | CSX3056 |

1 of only 10 examples built by AC Cars to correct period specification, known as the 'continuation cars', fitted with a genuine 7.0 litre/427ci high compression †top oiler' (as opposed to a †side oiler') engine and the enlarged endurance racing fuel tank, only 3,385 miles from new, total original paint and perfectly sorted throughout, originally destined for America, this car also benefits from having a †CSX' chassis number prefix. Outstanding performance, a correct continuation car built by the factory that's a fraction of the cost of an identical period example.