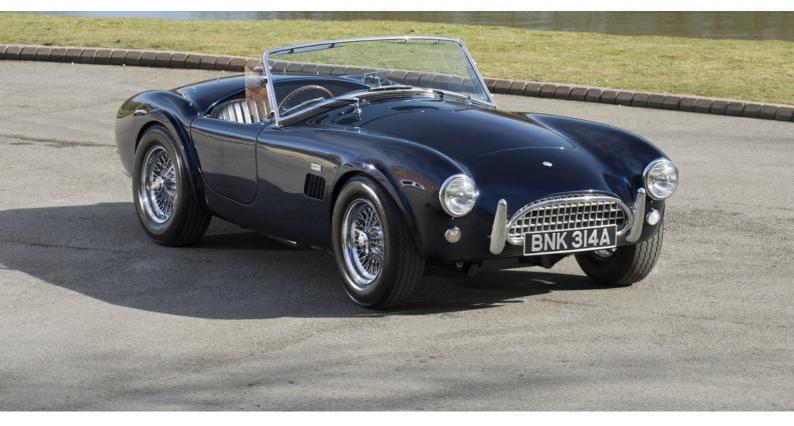

## 1995 AC Cobra 289 MkII Continuation

Dark Blue with Black Leather

| Mileage      | 1,600 miles    | Engine Capacity | 4727cc  |
|--------------|----------------|-----------------|---------|
| Body Style   | Roadster Coupe | Fuel            | Petrol  |
| Transmission | Manual         | Chassis No.     | COB4002 |

1 of very few examples built by AC Cars to correct period specification, known as the †Continuation' cars. Fitted with a genuine 289 cu/4.7 litre engine, only 1,600 miles from new, a declared manufacture date of 1963 on the V5 registration document, accompanied by a letter from AC Cars Ltd confirming the car was constructed to the 1963 289 MkII model specification, a correct continuation car built by the factory that's a fraction of the cost of an identical period example.