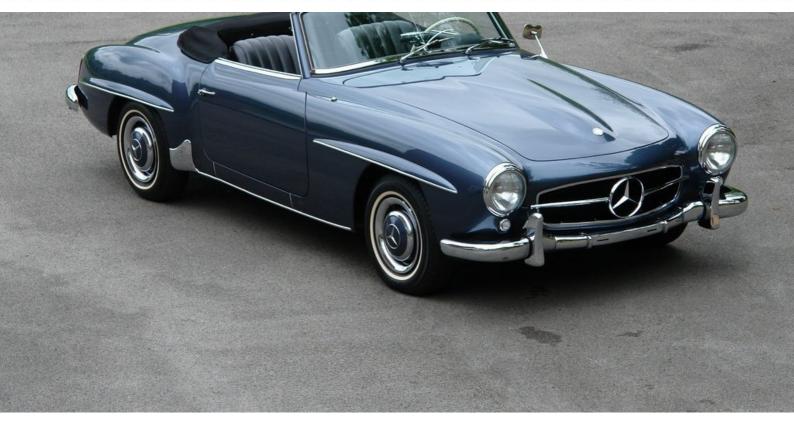

## 1962 MERCEDES-BENZ 190 SL Roadster

Light Blue Metallic with Black Leather

| Mileage      | N/A miles   | Engine Capacity | 1897cc |
|--------------|-------------|-----------------|--------|
| Body Style   | Convertible | Fuel            | Petrol |
| Transmission | Manual      | Chassis No.     | 023695 |

Introduced in 1954 at the New York Auto Show, the Mercedes-Benz 190 SL complemented the 300 SL as a more affordable and equally stylish alternative, conceived by Mercedes-Benz U.S. importer Max Hoffman. Originally delivered to the USA in 1962, this example spent its life in California until 2004, when it was imported to Europe in good original condition and totally restored in Holland between 2004 and 2005, with no expense spared. The previous owner acquired the car and imported it to Greece in 2008, only due to the owner's desire to reduce the size of his 50-plus car collection is the car now available, this 190 SL is presented in excellent, concours condition. Complete with a selection of restoration photographs and invoices for recent work carried out, this lovely 190 SL epitomises both Mercedes-Benz engineering and timeless style.