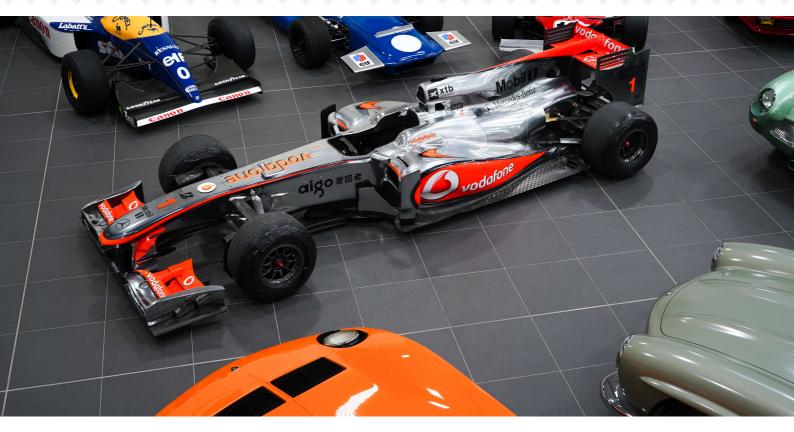

## **2010 MCLAREN MP4/25A**

Built by McLaren for the 2010 Formula One Championship season, this particular chassis scored two podiums with Lewis Hamilton and a win at the Chinese Grand Prix with the then defending World Champion, Jenson Button.