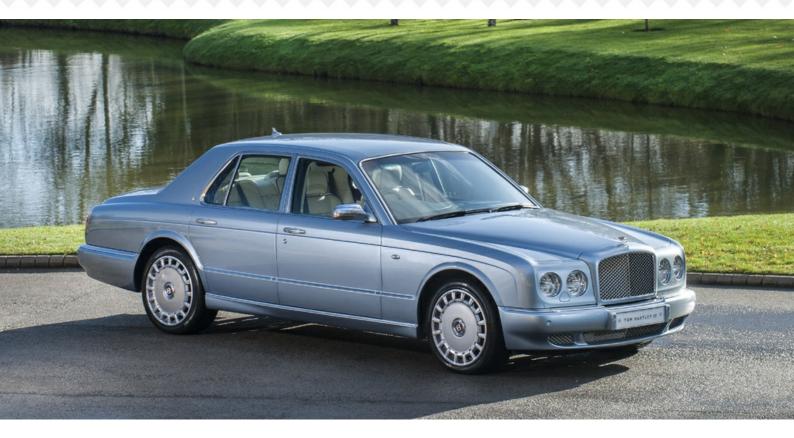

## 2008 BENTLEY ArnageR Fountain Blue with Linen Piped Windsor Blue £74,950

| Mileage      | 6,400 miles | Engine Capacity | 6750cc  |
|--------------|-------------|-----------------|---------|
| Body Style   | Saloon      | Fuel            | Petrol  |
| Transmission | Automatic   | Chassis No.     | CH13672 |

One of the very finest examples of an Arnage we've ever seen. Ordered new with the additional extras of Chromed Door Mirror Caps, Bright Stainless Steel Matrix Grille, Jewel Petrol Filler Cap, Veneered Picnic Tables, Electrically Operated Rear Blind, Flying 'B' Radiator Mascot, Ultrasonic Park Distance Control Front & Rear with Reversing Camera, 20" Sixteen Spoke Painted Alloy Wheels, Twin Umbrellas and Full Burr Walnut Veneer. Only 2 owners from new with the second owner purchasing when only 8 months old, maintained without regard to cost all through 1 official Bentley dealer, can only be described as totally 'As New' throughout, Amazing Value!